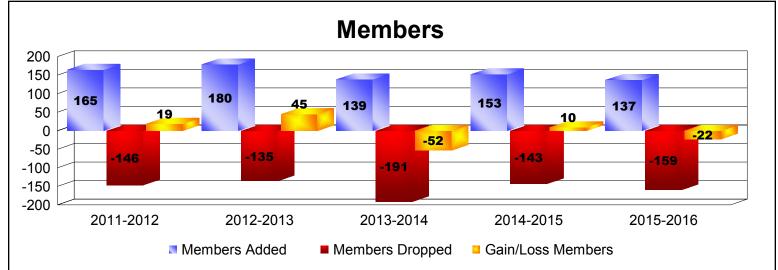

District 29 I As of June 2016 Cumulative

| Year      | New<br>Clubs | Dropped<br>Clubs | Gain/<br>Loss<br>Clubs | New<br>Members | Charter<br>Members | Reinstate<br>Members | Transfer<br>Members | Total<br>Member<br>Added | Total<br>Members<br>Dropped | Gain/<br>Loss<br>Members |
|-----------|--------------|------------------|------------------------|----------------|--------------------|----------------------|---------------------|--------------------------|-----------------------------|--------------------------|
| 2011-2012 | 0            | 0                | 0                      | 154            | 0                  | 2                    | 9                   | 165                      | -146                        | 19                       |
| 2012-2013 | 2            | 0                | 2                      | 123            | 46                 | 7                    | 4                   | 180                      | -135                        | 45                       |
| 2013-2014 | 0            | 0                | 0                      | 113            | 10                 | 7                    | 9                   | 139                      | -191                        | -52                      |
| 2014-2015 | 0            | 0                | 0                      | 140            | 0                  | 8                    | 5                   | 153                      | -143                        | 10                       |
| 2015-2016 | 0            | -1               | -1                     | 128            | 1                  | 4                    | 4                   | 137                      | -159                        | -22                      |
| Average   | 0            | 0                | 0                      | 132            | 11                 | 6                    | 6                   | 155                      | -155                        | 0                        |