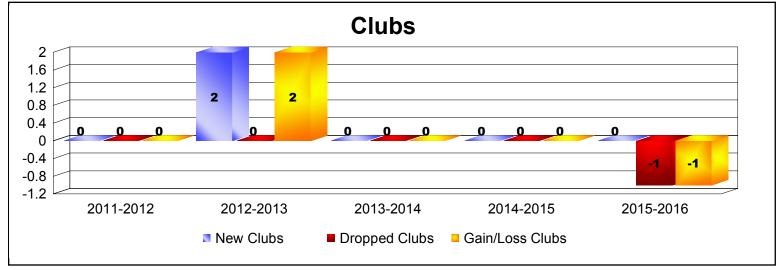

District 29 I As of June 2016 Cumulative

| Year      | New<br>Clubs | Dropped<br>Clubs | Gain/<br>Loss<br>Clubs | New<br>Members | Charter<br>Members | Reinstate<br>Members | Transfer<br>Members | Total<br>Member<br>Added | Total<br>Members<br>Dropped | Gain/<br>Loss<br>Members |
|-----------|--------------|------------------|------------------------|----------------|--------------------|----------------------|---------------------|--------------------------|-----------------------------|--------------------------|
| 2011-2012 | 0            | 0                | 0                      | 154            | 0                  | 2                    | 9                   | 165                      | -146                        | 19                       |
| 2012-2013 | 2            | 0                | 2                      | 123            | 46                 | 7                    | 4                   | 180                      | -135                        | 45                       |
| 2013-2014 | 0            | 0                | 0                      | 113            | 10                 | 7                    | 9                   | 139                      | -191                        | -52                      |
| 2014-2015 | 0            | 0                | 0                      | 140            | 0                  | 8                    | 5                   | 153                      | -143                        | 10                       |
| 2015-2016 | 0            | -1               | -1                     | 128            | 1                  | 4                    | 4                   | 137                      | -159                        | -22                      |
| Average   | 0            | 0                | 0                      | 132            | 11                 | 6                    | 6                   | 155                      | -155                        | 0                        |